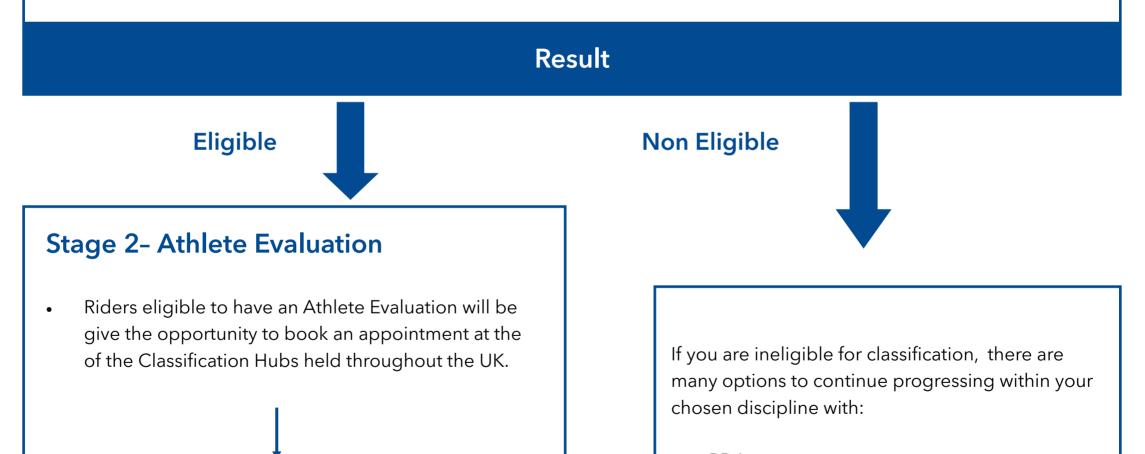

- Completed forms are distributed and assessed by one of BEF's National Classification Working Groups.
- Riders will be contacted by BEF via email with results of the application, this can take a minimum of six weeks.

- BEF will contact you via email to confirm the results of your Athlete Evaluation.
- It can take a minimum of three weeks to receive your results, depending on the nature of your application.

Once you've received your grade, you can start competing in affiliated events, good luck!

- RDA
- British Dressage
- British Carriagedriving

More information <u>here</u>.